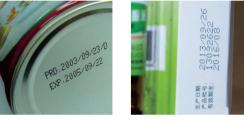

|
| 16 dots | 美创力小字符                                       | # ABCDefs                                  | h5678                |                  |
|         | All types of font                            | format, Arabic,Cl                          | hinese               |                  |
| Special | <sup>•</sup> ≺ <sup>∢</sup> <sub>⋈⋊⋈⋊⋛</sub> | No.                                        | عادینانیں<br>arlock  |                  |

## Endurable to Trust

- Imported key high quality components
- Isolated ink system and electrical system
- IP54 stainless steel cabinet provides full protection against harsh production environment
- Hardened umbilical for tough working condition





Ink system



### SAVE COST IN DAILY USE **BUDGET-WISE CHOICE**



big solvent container (1.5L)



### **Printing Samples**













4 lines

erate "Q.



## 16/08/17 14/08/18