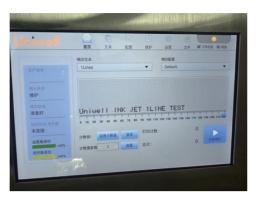

### Interface & Communication

- 10 inch touch screen
- USB disk, to save/restore text & config, to load logos from PC to printers, to upgrade software ٠.
- Ethernet port (10/100MB) ٠.
- RS232/485 port .

### **Electronic & Software Features**

- ۵. Android operating system, simple to use, stable and reliable
- User friendly interface, WYSIWYG display ٠
- Storage memory 40MB .
- "RUN/STOP" hot key to start/stop printer automatically ٠
- "INFO" hot key to list the history of errors to ease maintenance
- ٠ "PRINT MENU" hot key to activate printing instantly
- ۵. USB/Ethernet software upgrading
- ۵. Pop-up window to remind changing filters in every 2,000 hours
- Real time and date with calendar .
- Printing mode: Standard, Multi-line High Speed, Graphic .
- Text format: Horizontal-reverse, Vertical-reverse, Negative, Double Space, Bold, Character Width .
- Defined grid value to move the editing cursors at a certain dot 6
- ۵ 3 counters & 4 shifts, automatically
- ٠ Build-in graphic/logo editing software as standard, full screen
- ٠ OPS(Encoder Direction Recognition & Printing Compensation Function)
- DMS(Distance Measuring System) ٠
- Passwords give accesses to different users ۵.
- ٠ Multi operation language available

### SIMPLE & EASY DESIGN FOR OPERATION & SERVICE

- 10.1-inch touch screen, WYSIWYG display Quick start-up & print, with "PRINT MENU" hot key
- "INFO" hot key to check historical log. Build-in logo editor to create/edit logos easily at any time you want
- Head-embedded magnifying glass with LED to observe ink drops
- Positive air to print head is available to keep head clean & dry under tough working condition