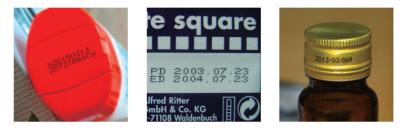

### **Printing Samples**

4 lines

erate "Q.

### Z-jet 1800 Standard Printing Mode

|         | 1 line                                       | 2 lines                                    |                      |                  |
|---------|----------------------------------------------|--------------------------------------------|----------------------|------------------|
| 5 dots  | ABCDEF6123456                                | 7 <u>A to</u> 201<br>7 D 10 <sub>201</sub> | 6/08/17<br>4/08/18   |                  |
|         | 1 line                                       | 2 lines                                    |                      | 3 lin            |
| 7 dots  | ABCDEFG123456                                | 7 合格28                                     | 16708717<br>14708718 | LO<br>MF(<br>EXI |
|         | 1 line                                       |                                            | 2 lines              |                  |
| 11 dots | 美创力小字符 A                                     | BCDefah5678                                | 有效日期:<br>生产日期:       | 201<br>201       |
|         | 1 line                                       |                                            |                      |                  |
| 16 dots | 美创力小字符                                       | # ABCDefs                                  | h5678                |                  |
|         | All types of font                            | format, Arabic,Cl                          | hinese               |                  |
| Special | <sup>•</sup> ≺ <sup>∢</sup> <sub>⋈⋊⋈⋊⋛</sub> | No.                                        | عادینانیں<br>arlock  |                  |