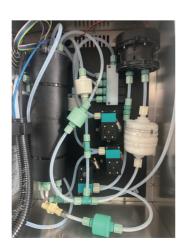

#### Hydraulic System

- Compact design, easy to use and service ۸. Detector in solvent bottle to give alarm when no sufficient solvent
- . Head embedded magnifying glass with LED, easy to check shape of drops
- ۵. Positive air inlet to print head for dusty environment

## Endurable to Trust

- Imported key high quality components
- Isolated ink system and electrical system
- IP54 stainless steel cabinet provides full protection against harsh production environment
- Hardened umbilical for tough working condition

Ink system