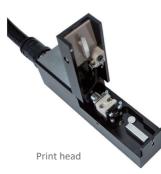

#### Hydraulic System

- Compact design, easy to use and service ۸. Detector in solvent bottle to give alarm when no sufficient solvent
- . Head embedded magnifying glass with LED, easy to check shape of drops
- ۵. Positive air inlet to print head for dusty environment

### SIMPLE & EASY DESIGN FOR OPERATION & SERVICE

- 10.1-inch touch screen, WYSIWYG display Quick start-up & print, with "PRINT MENU" hot key
- "INFO" hot key to check historical log. Build-in logo editor to create/edit logos easily at any time you want
- Head-embedded magnifying glass with LED to observe ink drops
- Positive air to print head is available to keep head clean & dry under tough working condition