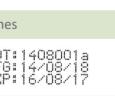

### Z-jet 1800 Standard Printing Mode

|         | 1 line                                       | 2 lines                                    |                      |                  |
|---------|----------------------------------------------|--------------------------------------------|----------------------|------------------|
| 5 dots  | ABCDEF6123456                                | 7 <u>A to</u> 201<br>7 D 10 <sub>201</sub> | 6/08/17<br>4/08/18   |                  |
|         | 1 line                                       | 2 lines                                    |                      | 3 lin            |
| 7 dots  | ABCDEFG123456                                | 7 合格28                                     | 16708717<br>14708718 | LO<br>MF(<br>EXI |
|         | 1 line                                       |                                            | 2 lines              |                  |
| 11 dots | 美创力小字符 A                                     | BCDefah5678                                | 有效日期:<br>生产日期:       | 201<br>201       |
|         | 1 line                                       |                                            |                      |                  |
| 16 dots | 美创力小字符                                       | # ABCDefs                                  | h5678                |                  |
|         | All types of font                            | format, Arabic,Cl                          | hinese               |                  |
| Special | <sup>•</sup> ≺ <sup>∢</sup> <sub>⋈⋊⋈⋊⋛</sub> | No.                                        | عادینانیں<br>arlock  |                  |

## 16/08/17 14/08/18