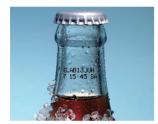

## **Inkjet Specifications**

- MFD, Expiry Date, batch, graphics, Logo, counter, date, time, shift etc.
- 1~8 lines 5x5 dots
- Upto 4 lines Chinese fonts, and fonts can be customized the font
- Max printing speed: 300m/min (5x5, single line)
- Direct input simplified Chinese, traditional Chinese, English, Arabic, Persian, Russian, German, etc.

### X-iet 470W Standard Printing Mode

| X-jet 470W Standard Printing Mode |                                             |                                             |                                              |                                                              |
|-----------------------------------|---------------------------------------------|---------------------------------------------|----------------------------------------------|--------------------------------------------------------------|
|                                   | 1 line                                      | 2 lines                                     | 3 lines                                      | 4 lines                                                      |
| 5 dots                            | ABCDEF61234567                              | <u>A.</u> ‡62016/08/17 ∠<br>□102014/08/18 [ | A L LOT:1408001A                             | BAT:0875E-24<br>LOT:1408001A<br>MFG:14/08/18<br>EXP:16/08/17 |
|                                   | 1 line                                      | 2 lines                                     | 3 lines                                      | 4 lines                                                      |
| 7 dots                            | ABCDEFG1234567                              | 合格 2016/08/17                               | LOT:1408001a<br>MFG:14/08/18<br>EXP:16/08/17 | BAT:0875E-24<br>LOT:1408001a<br>MFG:14/08/18<br>EXP:16/08/17 |
|                                   | 1 line                                      | 2 lines                                     |                                              |                                                              |
| 11 dots                           | 生产日期:2014                                   | /08/18 有效<br>生产                             | 期:2016/08/17<br>期:2014/08/18                 |                                                              |
|                                   | 1 line                                      |                                             |                                              |                                                              |
| 24 dots                           | 美创力小学                                       | 符 ABCDefs                                   | eh5678                                       | 批 号<br>生产日期<br>有效期至                                          |
|                                   | Barcode, 2D Matrix, Arabic, Graphical, LOGO |                                             |                                              |                                                              |
| ecial                             |                                             |                                             | تاريخ لانتاق                                 |                                                              |