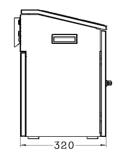

#### **Dimension of Main Cabinet**

Shanghai Rottweil Handyware Printing Technology Co., Ltd T15-1-4, No.999 Ninggiao Rd., Jingiao EPZ

Pudong New District, Shanghai 201206

Tel: +86-21-5834-8225 Fax: +86-21-5834-8193 Email: info@rottweilglobal.com

#### **Physical Features**

- Printer house/Cabinet: IP54 stainless steel
- Umbilical hose standard: Length 2,500mm, Diameter 20mm
- Printer dimension: H550x W300x D320mm
- Print head dimension: H185.5x W43x D49mm
- Power supply: Single phase, 110~220V, 50/60HZ
- Electrical plug, multi type available
- Work temperature: 5~45C(35~100F)
- Work humidity: max.90% R.H., non-condensing