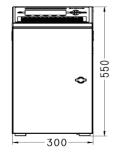

#### **Dimension of Main Cabinet**

Shanghai Rottweil Handyware Printing Technology Co., Ltd T15-1-4, No.999 Ninggiao Rd., Jingiao EPZ

Pudong New District, Shanghai 201206

Tel: +86-21-5834-8225 Fax: +86-21-5834-8193 Email: info@rottweilglobal.com

#### **Physical Features**

- Printer house/Cabinet: IP54 stainless steel
- Umbilical hose standard: Length 2,500mm, Diameter 20mm
- Printer dimension: H550x W300x D320mm
- Print head dimension: H185.5x W43x D49mm
- Power supply: Single phase, 110~220V, 50/60HZ
- Electrical plug, multi type available
- Work temperature: 5~45C(35~100F)
- Work humidity: max.90% R.H., non-condensing