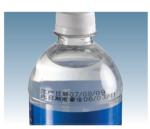

## **Inkjet Specifications**

- MFD, Expiry Date, batch, graphics, Logo, counter, date, time, shift etc.
- 1~8 lines 5x5 dots
- Upto 4 lines Chinese fonts, and fonts can be customized the font
- Max printing speed: 300m/min (5x5, single line)
- Direct input simplified Chinese, traditional Chinese, English, Arabic, Persian, Russian, German, etc.

### X-iet 470W Standard Printing Mode

| X-jet 470W Standard Printing Mode |                                             |                                             |                                              |                                                              |
|-----------------------------------|---------------------------------------------|---------------------------------------------|----------------------------------------------|--------------------------------------------------------------|
|                                   | 1 line                                      | 2 lines                                     | 3 lines                                      | 4 lines                                                      |
| 5 dots                            | ABCDEF61234567                              | <u>A.</u> ‡62016/08/17 ∠<br>□102014/08/18 [ | A L LOT:1408001A                             | BAT:0875E-24<br>LOT:1408001A<br>MFG:14/08/18<br>EXP:16/08/17 |
|                                   | 1 line                                      | 2 lines                                     | 3 lines                                      | 4 lines                                                      |
| 7 dots                            | ABCDEFG1234567                              | 合格 2016/08/17                               | LOT:1408001a<br>MFG:14/08/18<br>EXP:16/08/17 | BAT:0875E-24<br>LOT:1408001a<br>MFG:14/08/18<br>EXP:16/08/17 |
|                                   | 1 line                                      | 2 lines                                     |                                              |                                                              |
| 11 dots                           | 生产日期:2014                                   | /08/18 有效<br>生产                             | 期:2016/08/17<br>期:2014/08/18                 |                                                              |
|                                   | 1 line                                      |                                             |                                              |                                                              |
| 24 dots                           | 美创力小学                                       | 符 ABCDefs                                   | eh5678                                       | 批 号<br>生产日期<br>有效期至                                          |
|                                   | Barcode, 2D Matrix, Arabic, Graphical, LOGO |                                             |                                              |                                                              |
| ecial                             |                                             |                                             | تاريخ لانتاق                                 |                                                              |