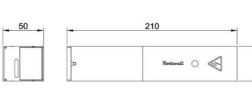

#### **Dimension of Main Cabinet**

Shanghai Rottweil Handyware Printing Technology Co., Ltd T15-1-4, No.999 Ninggiao Rd., Jingiao EPZ

Pudong New District, Shanghai 201206

Tel: +86-21-5834-8225 Fax: +86-21-5834-8193 Email: info@rottweilglobal.com

#### **Physical Features**

- Printer house/Cabinet: IP54 stainless steel
- Umbilical hose standard: Length 2,500mm, Diameter 20mm
- Printer dimension: H550x W300x D320mm
- Print head dimension: H185.5x W43x D49mm
- Power supply: Single phase, 110~220V, 50/60HZ
- Electrical plug, multi type available
- Work temperature: 5~45C(35~100F)
- Work humidity: max.90% R.H., non-condensing