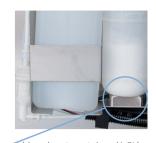

#### **Hydraulic System**

- Compact design, easy to use and service
- Detector in solvent bottle to give alarm when no
- Head embedded magnifying glass with LED, easy to check shape of drops
- Positive air inlet to print head for dusty environment

# Simple for Users

SIMPLE & FASY DESIGN FOR OPERATION & SERVICE

- 10.1 inch touch screen
- "PRINT MENU" hot key, one touch to START/STOP printing
- Build-in logo editor to create/edit logos easily at any time you want
- Head-embedded magnifying glass with LED to observe ink drops
- Positive air to print head is available to keep head clean & dry under tough working condition
- Security Code, variable barcode printing function available

# Reliable for Productivity

ONE OF THE MOST RELIABLE INK SYSTEMS DESIGNED BY GERMANY

- Core Parts imported with high quality
- Auto flush and full clean system, ensures a smooth starting-up process
- Isolated ink system and electrical system
- IP54 protection level, to adapt to the harsh environment of use
- Throat using industrial grade protection, adapt to various harsh production environment