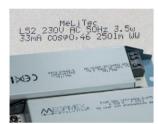

## **Inkjet Specifications**

- MFD, Expiry Date, batch, graphics, Logo, counter, date, time, shift etc.
- 1~8 lines 5x5 dots
- Upto 4 lines Chinese fonts, and fonts can be customized the font
- Max printing speed: 300m/min (5x5, single line)
- Direct input simplified Chinese, traditional Chinese, English, Arabic, Persian, Russian, German, etc.

### X-iet 470W Standard Printing Mode

| X-jet 470W Standard Printing Mode |                                             |                                             |                                              |                                                              |
|-----------------------------------|---------------------------------------------|---------------------------------------------|----------------------------------------------|--------------------------------------------------------------|
|                                   | 1 line                                      | 2 lines                                     | 3 lines                                      | 4 lines                                                      |
| 5 dots                            | ABCDEF61234567                              | <u>A.</u> ‡62016/08/17 ∠<br>□102014/08/18 [ | A L LOT:1408001A                             | BAT:0875E-24<br>LOT:1408001A<br>MFG:14/08/18<br>EXP:16/08/17 |
|                                   | 1 line                                      | 2 lines                                     | 3 lines                                      | 4 lines                                                      |
| 7 dots                            | ABCDEFG1234567                              | 合格 2016/08/17                               | LOT:1408001a<br>MFG:14/08/18<br>EXP:16/08/17 | BAT:0875E-24<br>LOT:1408001a<br>MFG:14/08/18<br>EXP:16/08/17 |
|                                   | 1 line                                      | 2 lines                                     |                                              |                                                              |
| 11 dots                           | 生产日期:2014                                   | /08/18 有效<br>生产                             | 期:2016/08/17<br>期:2014/08/18                 |                                                              |
|                                   | 1 line                                      |                                             |                                              |                                                              |
| 24 dots                           | 美创力小学                                       | 符 ABCDefs                                   | eh5678                                       | 批 号<br>生产日期<br>有效期至                                          |
|                                   | Barcode, 2D Matrix, Arabic, Graphical, LOGO |                                             |                                              |                                                              |
| ecial                             |                                             |                                             | تاريخ لانتاق                                 |                                                              |