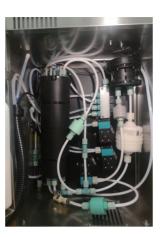

#### **Hydraulic System**

- Compact design, easy to use and service
- Detector in solvent bottle to give alarm when no
- Head embedded magnifying glass with LED, easy to check shape of drops
- Positive air inlet to print head for dusty environment

# Reliable for Productivity

ONE OF THE MOST RELIABLE INK SYSTEMS DESIGNED BY GERMANY

- Core Parts imported with high quality
- Auto flush and full clean system, ensures a smooth starting-up process
- Isolated ink system and electrical system
- IP54 protection level, to adapt to the harsh environment of use
- Throat using industrial grade protection, adapt to various harsh production environment

Non contact magnetic stirring system, specially for pigment ink printer